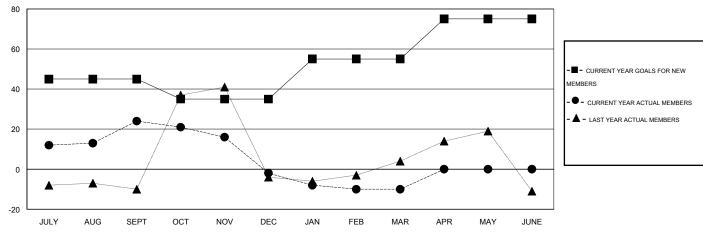

#### GOALS AND ACTUAL MEMBERS CUMULATIVE

| DROPPED CLUBS: 0  DROPPED MEMBERS |    | 19 CLUBS OF 39 ADDED 1 OR MORE<br>NEW MEMBERS |                       | N<br>03 (64.70%)<br>29 (35.30%) |
|-----------------------------------|----|-----------------------------------------------|-----------------------|---------------------------------|
| DECEASED                          | 9  | CLICK HERE FOR HEALTH                         | FAMILY UNIT MEMBERS   | 235                             |
| CLUB CANCELLED                    | 0  | ASSESSMENT DATA                               |                       | 117                             |
| OTHER                             | 89 |                                               | HEAD OF HOUSEHOLD     |                                 |
| TOTAL                             | 98 |                                               | NON-HEAD OF HOUSEHOLD | 118                             |